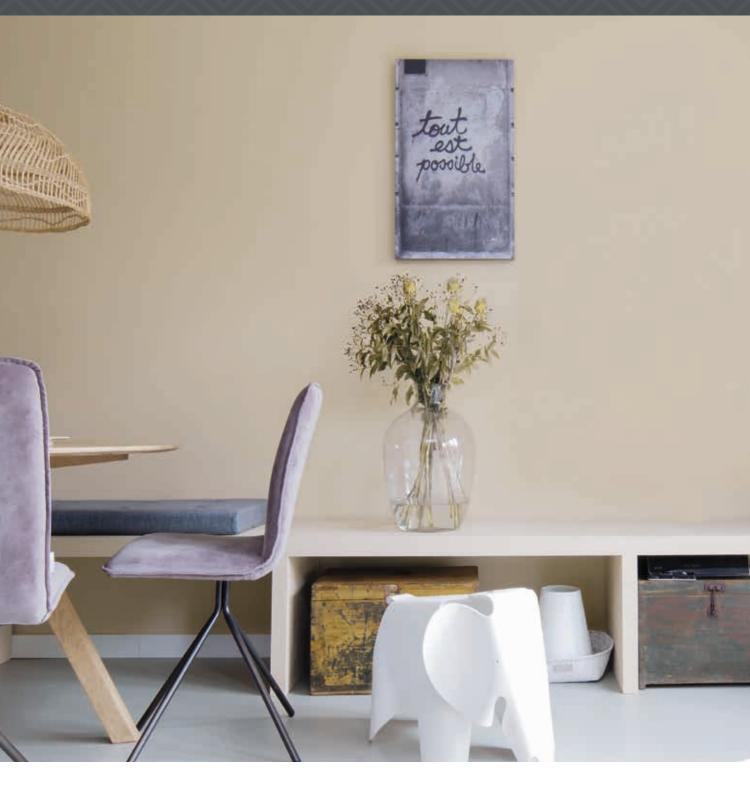

## **BIANCO** E NUANCE

| FARM FRESH     | PPG1098-1 | CANDLE SMOKE    | PPG1001-2 | LITTLE LAMB     | PPG1112-1 | SWANSONG         | PPG1001-1 |
|----------------|-----------|-----------------|-----------|-----------------|-----------|------------------|-----------|
| ENDURING ICE   | PPG1102-1 | MOONLIT SNOW    | PPG1041-1 | LIMESTONE BLOCK | PPG1102-2 | ISLAND RETREAT   | PPG18-10  |
| LEMON GLASS    | PPG1215-1 | BURMILLA        | PPG1011-1 | COMBED COTTON   | PPG1205-1 | VANILLA HAZE     | PPG1015-2 |
| ONION POWDER   | PPG1084-2 | SNOWBANK        | PPG1043-1 | COFFEE CRÈME    | PPG1008-1 | ROMANCE NOVEL    | PPG1095-1 |
| WASHING LINE   | PPG1213-1 | RADISSON        | PPG1013-1 | FALL CHILL      | PPG1003-1 | BRANDIED PEARS   | PPG1086-2 |
| COLONIAL WHITE | PPG1097-1 | GARLIC NECKLACE | PPG18-09  | NORTHERN LIGHT  | PPG1154-1 | GARDEN SCULPTURE | PPG1085-2 |